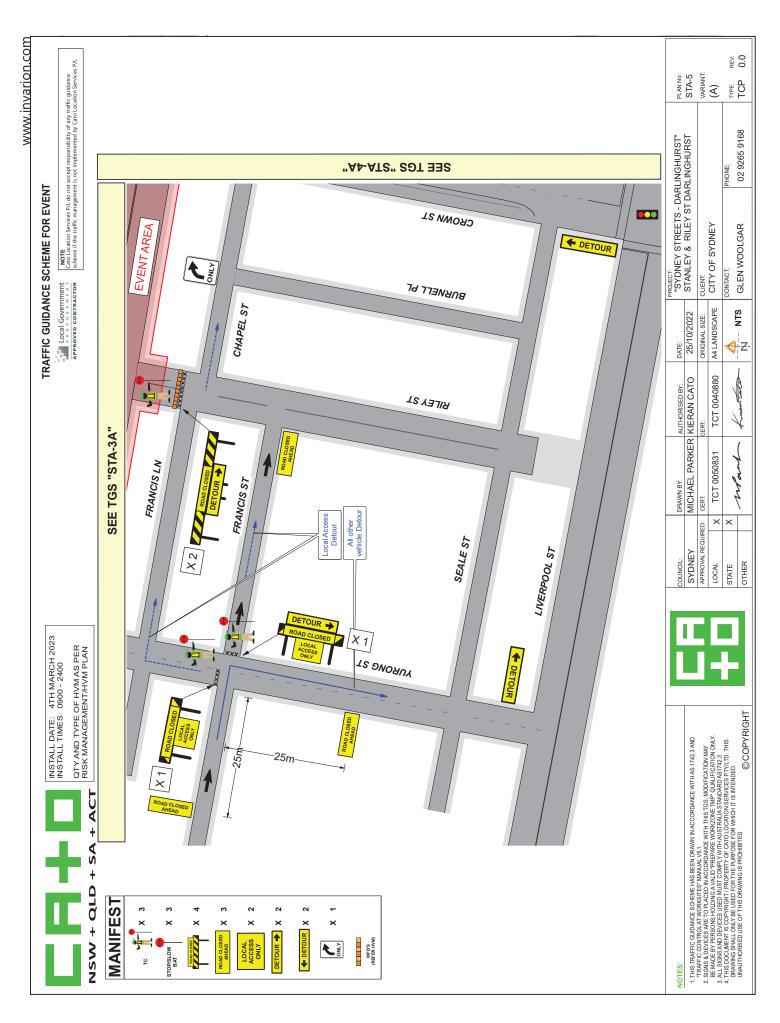

## TRAFFIC GUIDANCE SCHEME FOR EVENT

NOTE

Cato Location Services P/L do not accept responsibility of any traffic guidance schemes if the traffic management is not implemented by Cato Location Services P/L

INSTALL DATE: 4TH MARCH 2023 INSTALL TIMES: 0900 - 2400 QTY AND TYPE OF HVM AS PER RISK MANAGEMENT/HVM PLAN

| g |   |   |
|---|---|---|
|   | _ | _ |
|   |   |   |
|   |   |   |
|   |   |   |
|   |   |   |

| - 1 |                    |   |                |                | D. 175         | "IOVENEY OTREETO DADI  | INCLUIDOTI   | B         |      |  |
|-----|--------------------|---|----------------|----------------|----------------|------------------------|--------------|-----------|------|--|
|     | COUNCIL:           | _ | DRAWN BY:      | AUTHORISED BY: | DATE:          | "SYDNEY STREETS - DARI |              | PLAN No : | - 1  |  |
|     | SYDNEY             |   | MICHAEL PARKER | KIERAN CATO    | 25/10/2022     | STANLEY & CROWN ST DA  | STA-4        | STA-4     |      |  |
| П   | APPROVAL REQUIRED: |   | CERT:          | CERT:          | ORIGINAL SIZE: | CLIENT:                |              | VARIANT:  |      |  |
|     | LOCAL              | x | TCT 0050831    | TCT 0040880    | A4 LANDSCAPE   | CITY OF SYDNEY         |              | (A)       | (A)  |  |
|     | STATE              | х | 1.01           | 11             |                | CONTACT:               | PHONE:       | TYPE:     | REV: |  |
|     | OTHER              |   | Mark           | frem tate      | NTS            | GLEN WOOLGAR           | 02 9265 9168 | TCP       | 0.0  |  |

PRO IECT