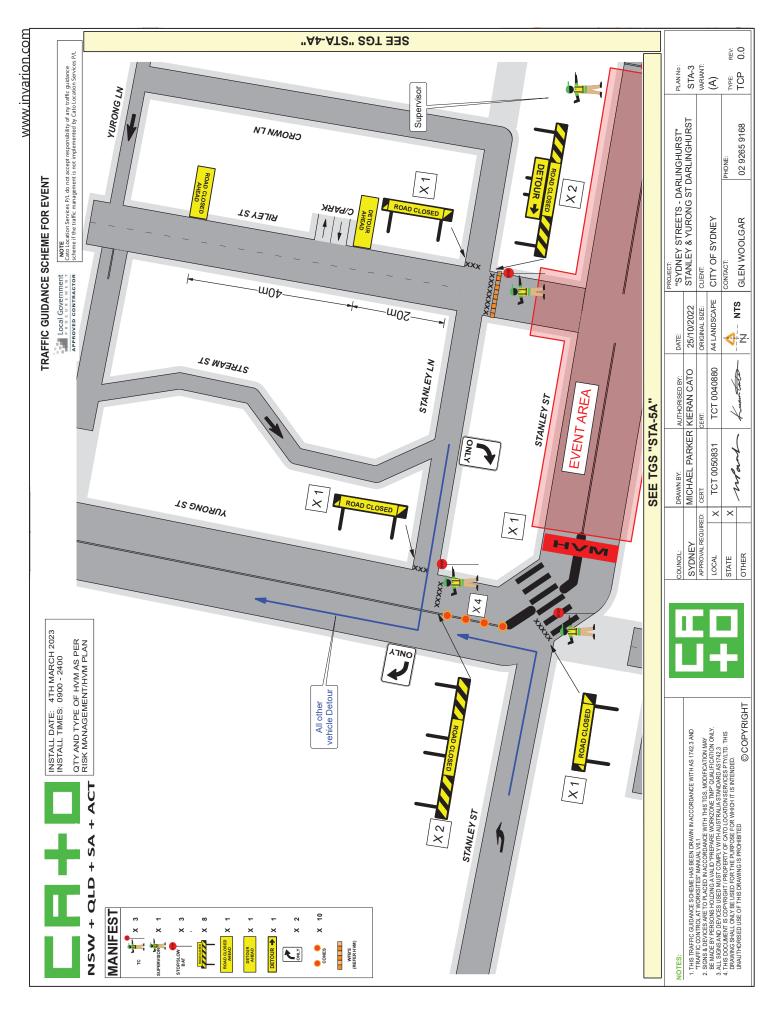

## TRAFFIC GUIDANCE SCHEME FOR EVENT

NOTE

Cato Location Services P/L do not accept responsibility of any traffic guidance schemes if the traffic management is not implemented by Cato Location Services P/L

NSW + QLD + SA + ACT

YURONG LN SIDE ROAD CROWNLN CROWN ST SEE TGS "STA-3A" X 6 X 7 TC to stop vehicles here to allow for buses to ON THĐIR NRUT traverse from Stanley St STANLEYST SEE TGS "STA-5A" X 6 CHAPEL ON THĐIS Bus movement path Spotter 40m-

INSTALL DATE: 4TH MARCH 2023 INSTALL TIMES: 0900 - 2400 QTY AND TYPE OF HVM AS PER RISK MANAGEMENT/HVM PLAN

| g |   |   |
|---|---|---|
|   | _ | _ |
|   |   |   |
|   |   |   |
|   |   |   |
|   |   |   |

| - 1 |                    |   |                |                | D. 175         | "IOVENEY OTREETO DADI  | INCLUIDOTI   | B         |      |  |
|-----|--------------------|---|----------------|----------------|----------------|------------------------|--------------|-----------|------|--|
|     | COUNCIL:           | _ | DRAWN BY:      | AUTHORISED BY: | DATE:          | "SYDNEY STREETS - DARI |              | PLAN No : | - 1  |  |
|     | SYDNEY             |   | MICHAEL PARKER | KIERAN CATO    | 25/10/2022     | STANLEY & CROWN ST DA  | STA-4        | STA-4     |      |  |
| П   | APPROVAL REQUIRED: |   | CERT:          | CERT:          | ORIGINAL SIZE: | CLIENT:                |              | VARIANT:  |      |  |
|     | LOCAL              | x | TCT 0050831    | TCT 0040880    | A4 LANDSCAPE   | CITY OF SYDNEY         |              | (A)       | (A)  |  |
|     | STATE              | х | 1.01           | 11             |                | CONTACT:               | PHONE:       | TYPE:     | REV: |  |
|     | OTHER              |   | Mark           | frem tate      | NTS            | GLEN WOOLGAR           | 02 9265 9168 | TCP       | 0.0  |  |

PRO IECT